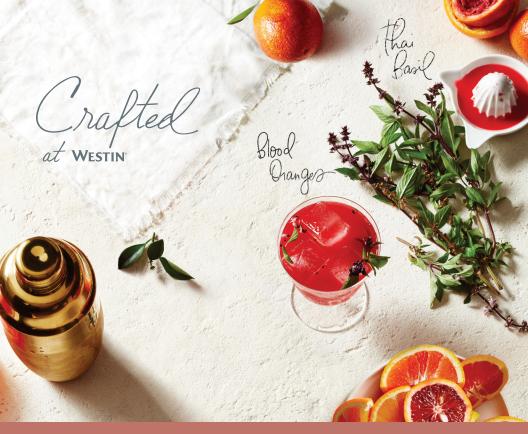

# Handcrafted Cocktails

"Crafted at Westin offers guests a refreshing selection of artisanal, expertly mixed cocktails infused with natural ingredients and local flavours. Our international inspired whiskey sours are our distinct take on the traditional whiskey sour. Each whiskey departure is paired with a unique locally made bitters and world renowned whiskies"